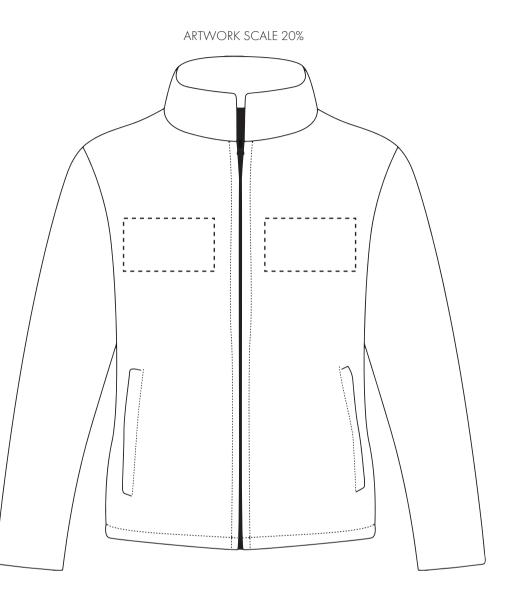

# SOFTSHELL JACKET BREAST DIGITAL TRANSFER

| Your Ref: | Quantity:  | Product Code: JF0012 |  |  |
|-----------|------------|----------------------|--|--|
| Our Ref:  | Version: 1 | Product Colour:White |  |  |
|           |            |                      |  |  |

PRINTING CONCERNS: PRINT MAY DISCOLOUR

# PRODUCT INFO: DUE TO THE NATURE OF THE PRODUCT THE PRINT POSITION MAY VARY BY 2 - 3 MM

## Pantone Reference(s)

📀 Full colour printing

The dashed line is to demonstrate print area and will not appear on your printed item

Product Image for visualisation - colours may vary

# ARTWORK SCALE 100% Max print area 120mm x 70mm

| 1 | - I |
|---|-----|
| 1 | - I |
| 1 | - I |
| 1 |     |
| 1 | - I |
| 1 | - I |
| 1 | - I |
| 1 | - I |
| 1 | - I |
| 1 | - I |
| 1 |     |
| 1 |     |
| 1 | - I |
| 1 | - I |
| 1 | - I |
| 1 | - I |
| 1 | - I |
| 1 | - I |
| 1 | - I |
| 1 | - I |
| 1 | - I |
| 1 | - I |
| 1 | - I |
| 1 |     |
| 1 |     |
| 1 |     |
| 1 |     |
| 1 |     |
| 1 |     |
| 1 |     |
| 1 |     |
| 1 |     |
| · |     |
|   |     |