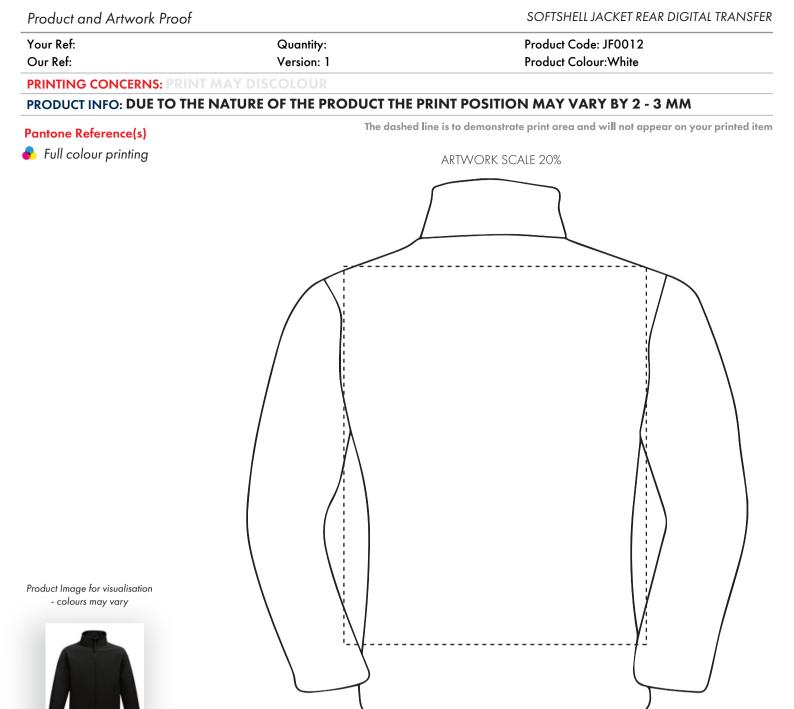

#### Product and Artwork Proof

# SOFTSHELL JACKET BREAST DIGITAL TRANSFER

| Your Ref: | Quantity:  | Product Code: JF0012 |  |  |
|-----------|------------|----------------------|--|--|
| Our Ref:  | Version: 1 | Product Colour:White |  |  |
|           |            |                      |  |  |

PRINTING CONCERNS: PRINT MAY DISCOLOUR

# PRODUCT INFO: DUE TO THE NATURE OF THE PRODUCT THE PRINT POSITION MAY VARY BY 2 - 3 MM

## Pantone Reference(s)

📀 Full colour printing

The dashed line is to demonstrate print area and will not appear on your printed item

Product Image for visualisation - colours may vary