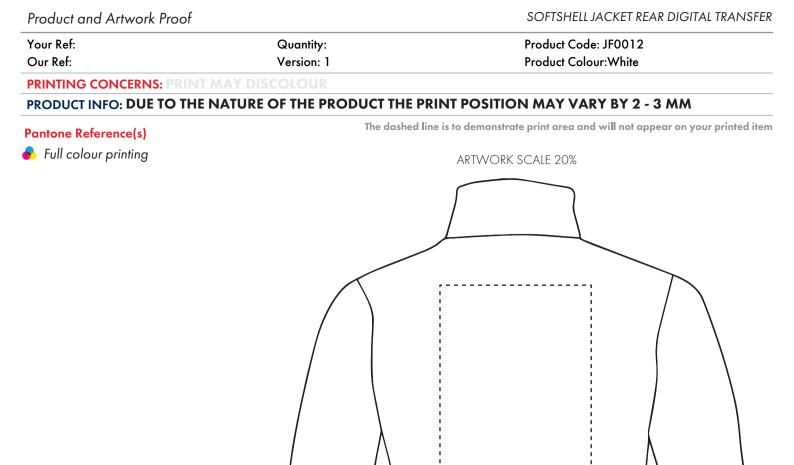

Product and Artwork Proof

## SOFTSHELL JACKET BREAST DIGITAL TRANSFER

| Your Ref: | Quantity:  | Product Code: JF0012 |
|-----------|------------|----------------------|
| Our Ref:  | Version: 1 | Product Colour:White |

PRINTING CONCERNS: PRINT MAY DISCOLOUR

# PRODUCT INFO: DUE TO THE NATURE OF THE PRODUCT THE PRINT POSITION MAY VARY BY 2 - 3 MM

## Pantone Reference(s)

📀 Full colour printing

The dashed line is to demonstrate print area and will not appear on your printed item

Product Image for visualisation - colours may vary