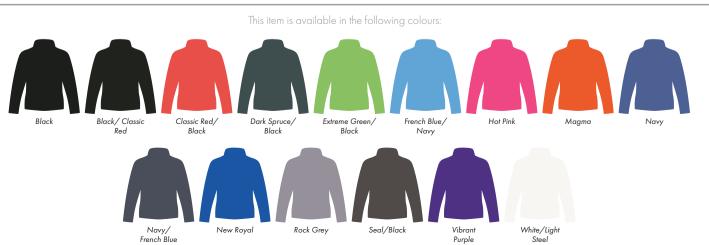

Product and Artwork Proof

## SOFTSHELL JACKET BREAST DIGITAL TRANSFER

| Your Ref: | Quantity:  | Product Code: JF0012 |
|-----------|------------|----------------------|
| Our Ref:  | Version: 1 | Product Colour:White |

PRINTING CONCERNS: PRINT MAY DISCOLOUR

# PRODUCT INFO: DUE TO THE NATURE OF THE PRODUCT THE PRINT POSITION MAY VARY BY 2 - 3 MM

## Pantone Reference(s)

📀 Full colour printing

The dashed line is to demonstrate print area and will not appear on your printed item

Product Image for visualisation - colours may vary

# ARTWORK SCALE 100% Max print area 90mm x 50mm