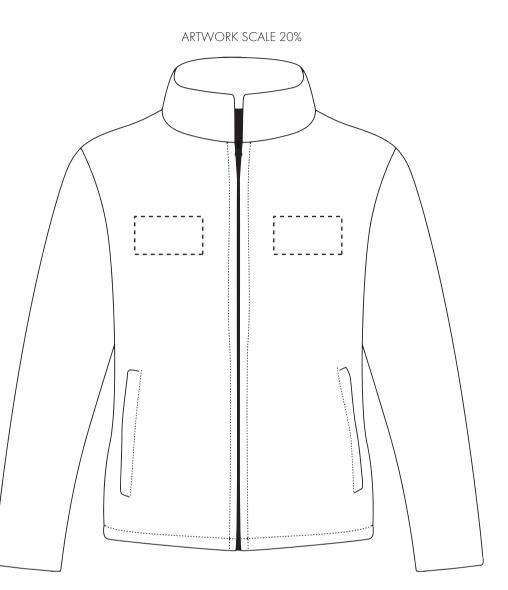

## SOFTSHELL JACKET BREAST DIGITAL TRANSFER

| Your Ref: | Quantity:  | Product Code: JF0012 |
|-----------|------------|----------------------|
| Our Ref:  | Version: 1 | Product Colour:White |

PRINTING CONCERNS: PRINT MAY DISCOLOUR

# PRODUCT INFO: DUE TO THE NATURE OF THE PRODUCT THE PRINT POSITION MAY VARY BY 2 - 3 MM

## Pantone Reference(s)

📀 Full colour printing

The dashed line is to demonstrate print area and will not appear on your printed item

Product Image for visualisation - colours may vary

# ARTWORK SCALE 100% Max print area 90mm x 50mm