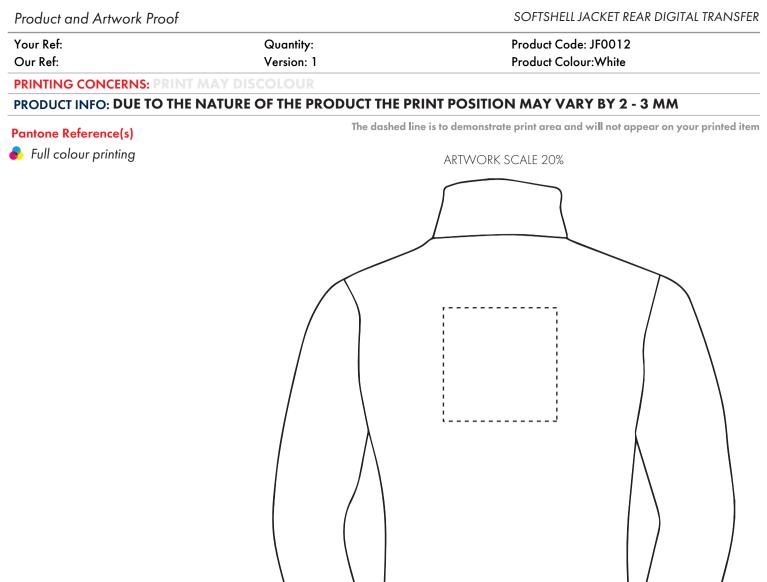

#### Product and Artwork Proof

# SOFTSHELL JACKET BREAST DIGITAL TRANSFER

| Your Ref: | Quantity:  | Product Code: JF0012 |  |  |
|-----------|------------|----------------------|--|--|
| Our Ref:  | Version: 1 | Product Colour:White |  |  |
|           |            |                      |  |  |

PRINTING CONCERNS: PRINT MAY DISCOLOUR

# PRODUCT INFO: DUE TO THE NATURE OF THE PRODUCT THE PRINT POSITION MAY VARY BY 2 - 3 MM

## Pantone Reference(s)

📀 Full colour printing

The dashed line is to demonstrate print area and will not appear on your printed item

Product Image for visualisation - colours may vary

# ARTWORK SCALE 100% Max print area 120mm x 70mm

| 1 | - I |
|---|-----|
| 1 | - I |
| 1 | - I |
| 1 |     |
| 1 | - I |
| 1 | - I |
| 1 | - I |
| 1 | - I |
| 1 | - I |
| 1 | - I |
| 1 |     |
| 1 |     |
| 1 | - I |
| 1 | - I |
| 1 | - I |
| 1 | - I |
| 1 | - I |
| 1 | - I |
| 1 | - I |
| 1 | - I |
| 1 | - I |
| 1 | - I |
| 1 | - I |
| 1 |     |
| 1 |     |
| 1 |     |
| 1 |     |
| 1 |     |
| 1 |     |
| 1 |     |
| 1 |     |
| 1 |     |
| · |     |
|   |     |